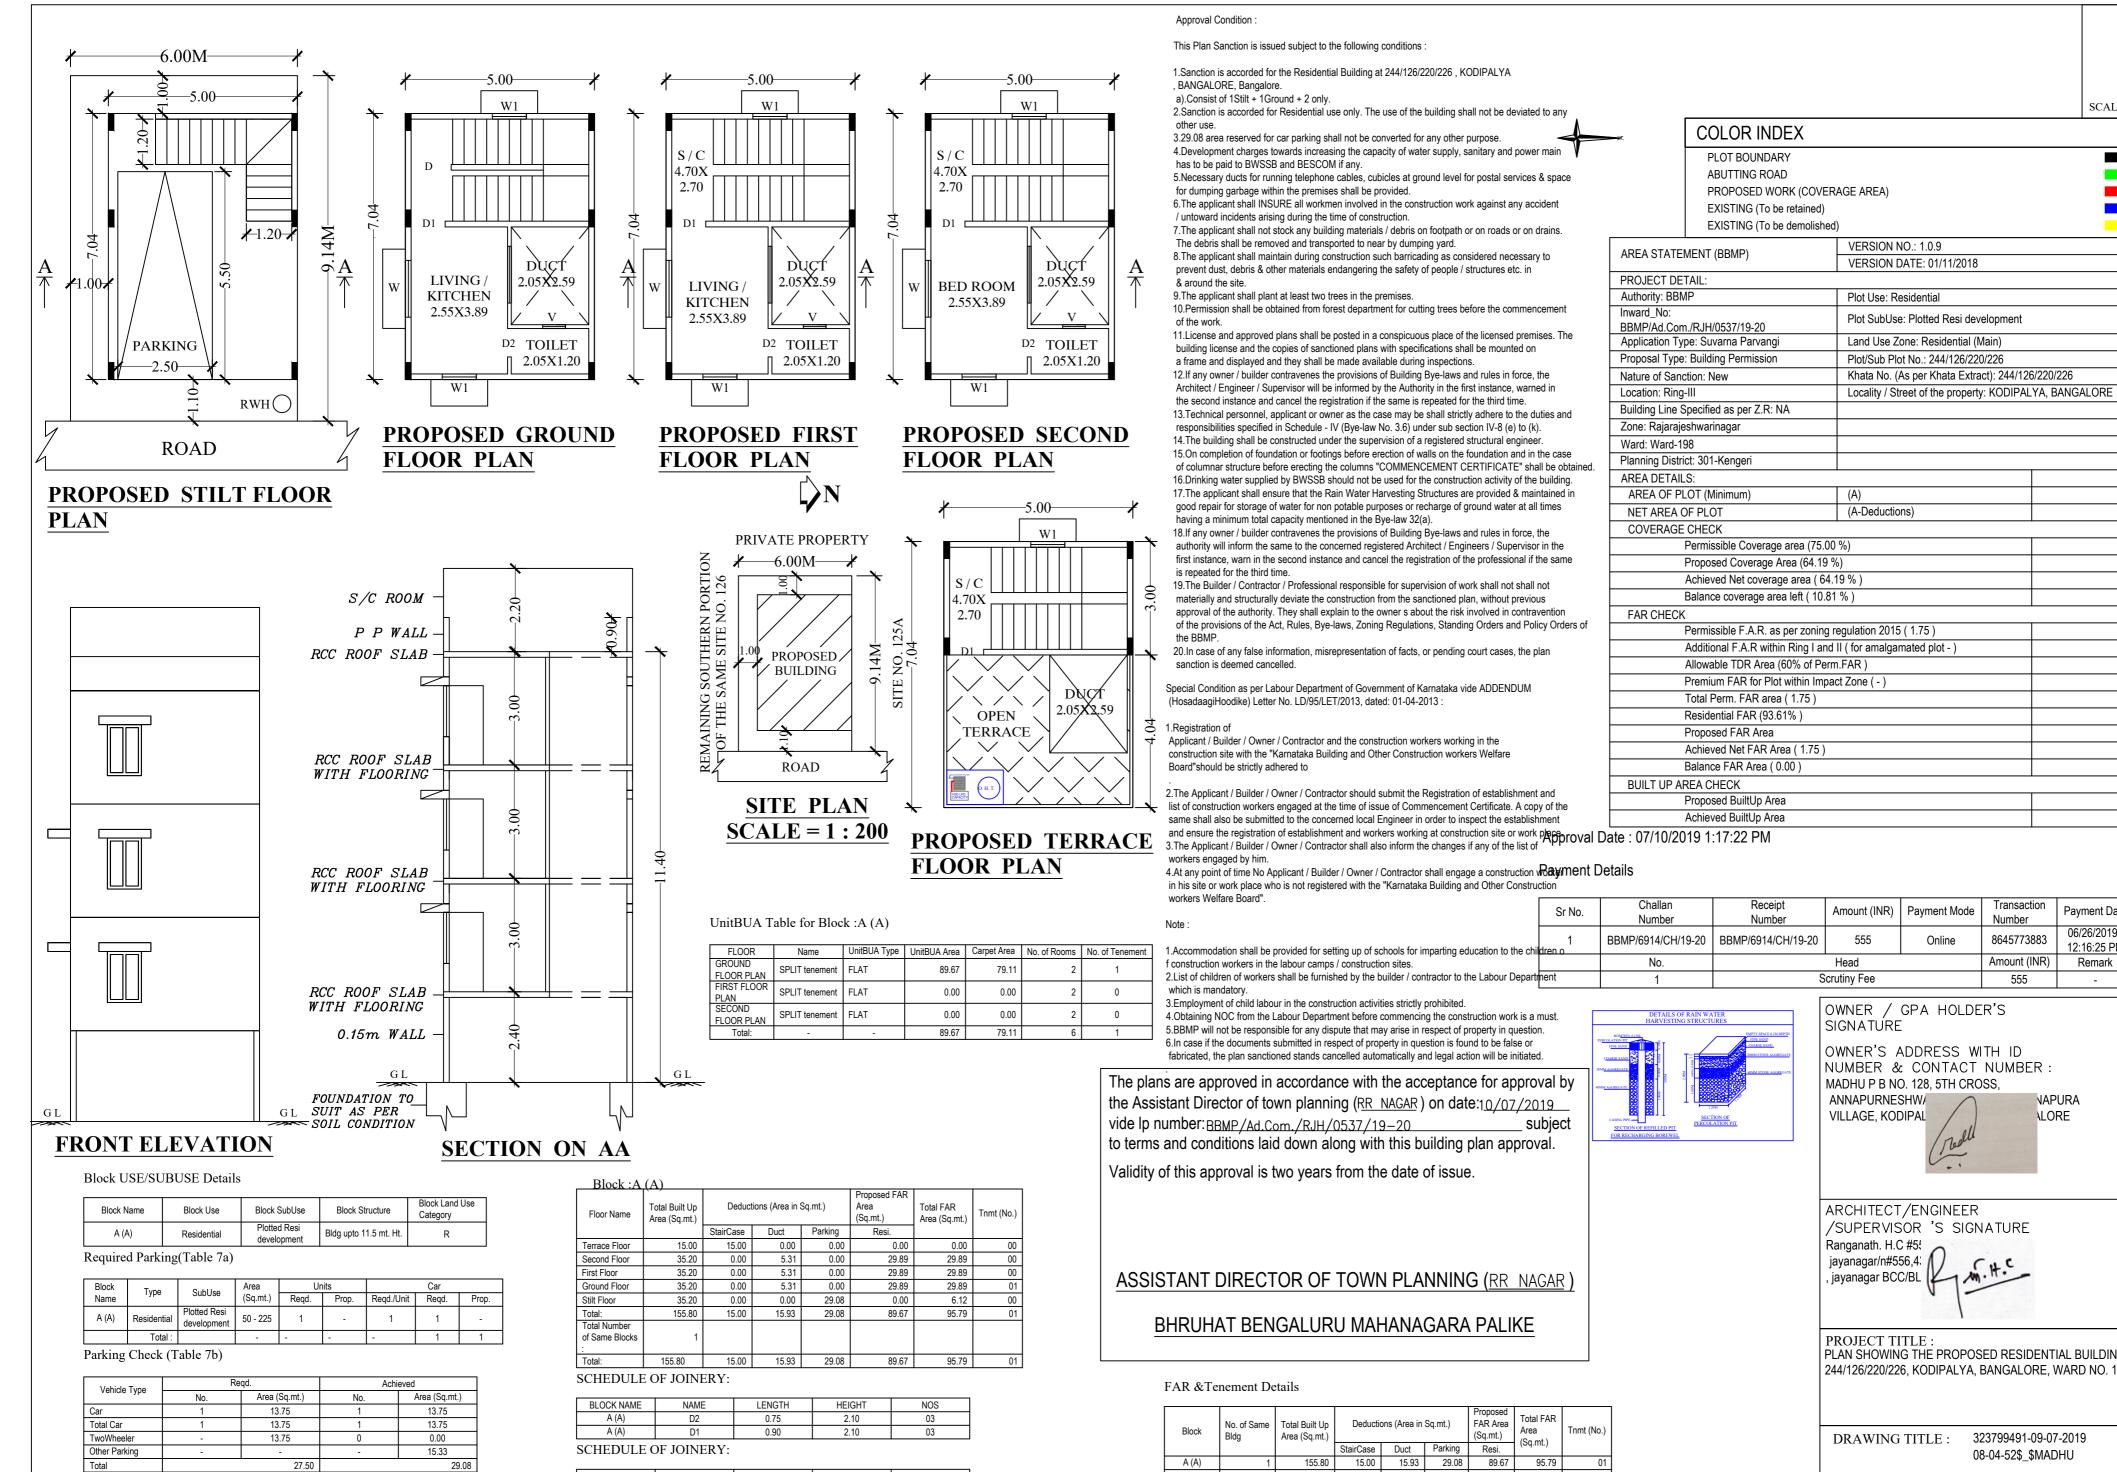

PROJECT TITLE: PLAN SHOWING THE PROPOSED RESIDENTIAL BUILDING AT KATHA NO. 244/126/220/226, KODIPALYA, BANGALORE, WARD NO. 198 323799491-09-07-2019 DRAWING TITLE: 08-04-52\$\_\$MADHU 155.80 15.00 15.93 29.08 89.67 15.00 15.93 29.08 89.67 95.79 SHEET NO: 1 This is a system generated drawing as per the soft copy submitted by the Architect/ License Engineer

SCALE: 1:100

SQ.MT.

54.84

54.84

41.13

35.20

35.20

5.93

95.97

0.00

0.00

0.00

95.97

89.67

95.79

95.79

0.18

155.80

155.80

Remark

Transaction

8645773883

Amount (INR)

555

ALORE

Number

Payment Date

06/26/2019

12:16:25 PM

Remark

Payment Mode

Online

BLOCK NAME

NAME

W2

LENGTH

1.20

2.40

HEIGHT

1.20

1.20

NOS

03

Grand Total: